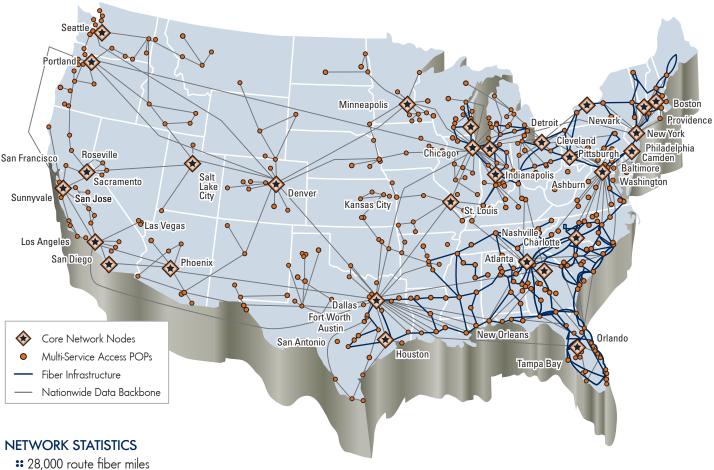

# EarthLink at a glance

EarthLink, Inc. (NASDAQ: ELNK) is a leading IT services, network and communications provider to more than 150,000 businesses and over one million consumers nationwide. Founded in 1994, the company's award-winning reputation for both outstanding service and product innovation is supported by an experienced team of professionals focused on best-inclass customer care. EarthLink empowers customers with data and voice IP services, as well as managed IT services including cloud computing, data centers, virtualization, security, applications, premises-based solutions, managed solutions and support services. The company operates an extensive nationwide network including 28,000 route fiber miles, 90 metro fiber rings, and 4 secure data centers providing ubiquitous IP coverage across more than 90 percent of the country.

# NATIONWIDE IP NETWORK

- :: 1,300 collocations
- 3 90 metro fiber markets in 25 states
- **4** secure data centers
- :: Ubiquitous IP coverage to 90% of the U.S.
- \*\* Access Connectivity: T1, DS3, DSL, Ethernet, Wireless