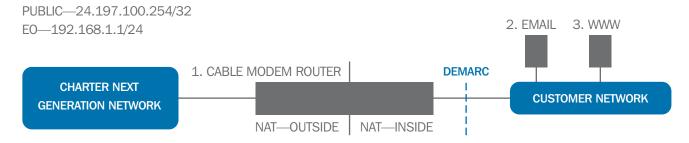

### **HOW IT WORKS**

In most configurations, Charter Business manages your internet connection and network router. Your network is configured to allow users to access the internet, email, and other services through one shared static IP address. If you have additional needs, such as multiple IP addresses or routers, we will work to customize the right solution for you.

Charter Business Managed Internet Router service also supports businesses that manage and configure their own router (behind the Charter Business managed router), and may need more than one static IP address.