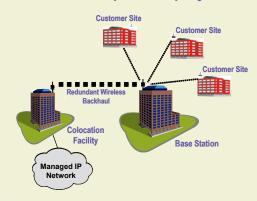

require equipment upgrade charges.

Reliability You Can Count on: With our Dual-Path-Service-Deployment design, our network is not vulnerable to major fiber and cable cuts.

Secured Transmissions: Our wireless hardware utilizes Advanced Encryption Standard (AES) from 128 to 256 bits to protect your data.

Ensuring Quality of Service: We deploy eight levels of signal modulation and our radios automatically choose the appropriate level to ensure optimal throughput. We're the only service provider in the industry that have service level guarantees on jitter, in addition to latency and packet loss.



## **KEY BENEFITS**

- Scalable bandwidth on demand
  - Installation in days
  - Ethernet connectivity
  - Dual path deployment
  - 100% uptime guarantee

## **Point-to-Multipoint Deployment**